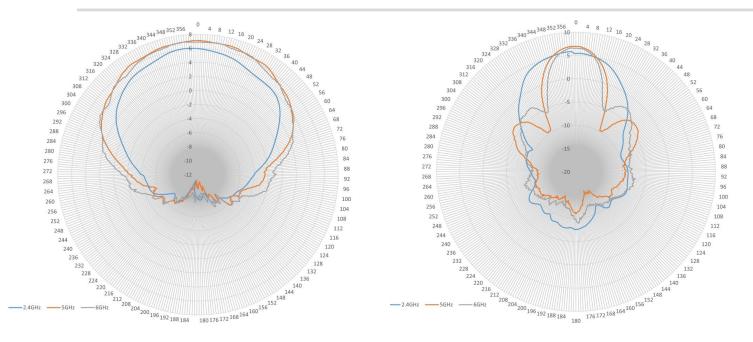

2.4-2.48/5.15-5.85/6-7.125 GHz

Gain: 8/8/8

Polarization: 4 Vertical, 4 Horizontal Horizontal Beamwidth: 115°/110°/110° Vertical Beamwidth: 50°/25°/25° VSWR: <2.5 Isolation: >30 dB Impedance: 50  $\Omega$ 

Lightning Protection: None Max Input Power: 50 W per port





# **MECHANICAL SPECIFICATIONS**

Dimensions: 12.99"x 12.99"x 1.37"

(330x330x35mm) Weight: 2.5 lb (1 kg)

Installation: Flush Mount to Wall/Ceiling or Articulating Arm

Radome Material: ABS Connector: Straight DART-8 Number of Leads: 8

Cable Length: 36" (910mm)





# **ENVIRONMENTAL SPECIFICATIONS**

Installation Environment: Indoor/Outdoor

Operating Temperature: -40 to 158°F (-40 to 70°C)

Wind Velocity: 134 mph (216 km/h)

IP Rating: IP66

### WARRANTY

2 Year Limited Warranty



### **HORIZONTAL**

### **VERTICAL**